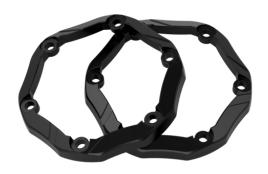

# APPEARANCE KIT - BLACK

### **PRODUCT INFORMATION**

**Description** APPEARANCE KIT - BLACK

**Product Weight** 0.30 lbs / 0.14 kgs **Shipping Weight** 0.30 lbs / 0.14 kgs



TRAIL 6 FLASH

## **PRODUCT DIMENSIONS**





## APPEARANCE KIT - BLACK

## REGULATORY STANDARDS COMPLIANCE





**Buy America Standards** 

Eco Friendly

### **APPLICATIONS**







#### **PRODUCT WARNINGS**

For California residents:

▲ WARNING: Cancer and reproductive harm - www.P65Warnings.ca.gov.

**AVERTISSEMENT:** Cancer et effet nocif sur la reproduction - <a href="www.P65Warnings.ca.gov">www.P65Warnings.ca.gov</a>.

## **SUITS THESE PRODUCTS**





3.7" Round LED Off Road Warning Lights

Round LED Off Road Warning Light - Model Trail 6 Flash

TRAIL 6 SPORT



3.7" Round LED Off Road Lights

Round LED Off Road Lights - Model Trail 6 Sport

TRAIL 6 PRO



3.7" Round LED Off Road Lights

Round LED Off Road Lights - Model Trail 6 Pro

Print date: 2024-08-15