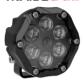

TRAIL 6 PRO

3.7" Round LED Off Road Lights

Round LED Off Road Lights - Model Trail 6 Pro

Print date: 2024-08-15