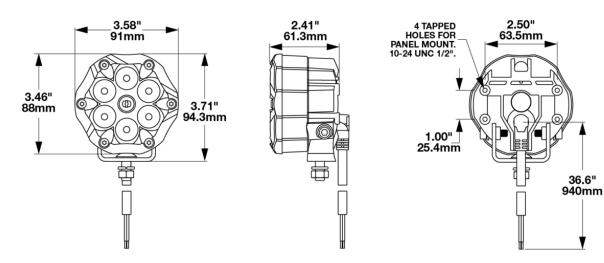

# APPEARANCE KIT - BLACK

### **PRODUCT INFORMATION**

**Description** APPEARANCE KIT - BLACK

**Product Weight** 0.30 lbs / 0.14 kgs **Shipping Weight** 0.30 lbs / 0.14 kgs



TRAIL 6 FLASH

## **PRODUCT DIMENSIONS**





## APPEARANCE KIT - BLACK

## REGULATORY STANDARDS COMPLIANCE





**Buy America Standards** 

Eco Friendly

### **APPLICATIONS**







#### **PRODUCT WARNINGS**

For California residents:

▲ WARNING: Cancer and reproductive harm - www.P65Warnings.ca.gov.

**AVERTISSEMENT:** Cancer et effet nocif sur la reproduction - <a href="www.P65Warnings.ca.gov">www.P65Warnings.ca.gov</a>.

## **SUITS THESE PRODUCTS**





3.7" Round LED Off Road Warning Lights

Round LED Off Road Warning Light - Model Trail 6 Flash

TRAIL 6 SPORT



3.7" Round LED Off Road Lights

Round LED Off Road Lights - Model Trail 6 Sport

TRAIL 6 PRO



3.7" Round LED Off Road Lights

Round LED Off Road Lights - Model Trail 6 Pro

Print date: 2024-08-15