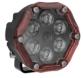

## **SUITS THESE PRODUCTS**

3.7" Round LED Off Road Warning Lights

Round LED Off Road Warning Light - Model Trail 6 Flash

TRAIL 6 SPORT

3.7" Round LED Off Road Lights

Round LED Off Road Lights - Model Trail 6 Sport