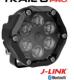

## **SUITS THESE PRODUCTS**

3.7" Round LED Off Road Warning Lights

Round LED Off Road Warning Light - Model Trail 6 Flash

TRAIL 6 SPORT

3.7" Round LED Off Road Lights

Round LED Off Road Lights - Model Trail 6 Sport